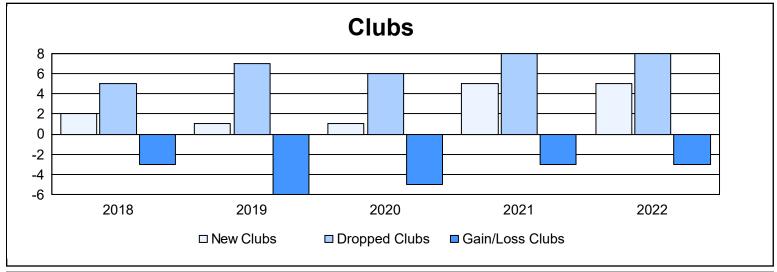

| Year      | New<br>Clubs | Dropped<br>Clubs | Gain/<br>Loss<br>Clubs | New<br>Members | Charter<br>Members | Reinstate<br>Members | Transfer<br>Members | Total<br>Member<br>Added | Total<br>Members<br>Dropped | Gain/<br>Loss<br>Members |
|-----------|--------------|------------------|------------------------|----------------|--------------------|----------------------|---------------------|--------------------------|-----------------------------|--------------------------|
| 2017-2018 | 2            | 5                | -3                     | 410            | 52                 | 25                   | 19                  | 506                      | 704                         | -198                     |
| 2018-2019 | 1            | 7                | -6                     | 383            | 32                 | 16                   | 30                  | 461                      | 659                         | -198                     |
| 2019-2020 | 1            | 6                | -5                     | 355            | 25                 | 20                   | 26                  | 426                      | 573                         | -147                     |
| 2020-2021 | 5            | 8                | -3                     | 440            | 134                | 44                   | 12                  | 630                      | 754                         | -124                     |
| 2021-2022 | 5            | 8                | -3                     | 492            | 120                | 46                   | 18                  | 676                      | 753                         | -77                      |
| Average   | 3            | 7                | -4                     | 416            | 73                 | 30                   | 21                  | 540                      | 689                         | -149                     |