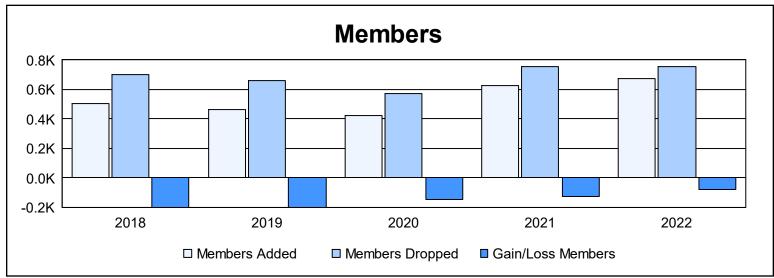

| Year      | New<br>Clubs | Dropped<br>Clubs | Gain/<br>Loss<br>Clubs | New<br>Members | Charter<br>Members | Reinstate<br>Members | Transfer<br>Members | Total<br>Member<br>Added | Total<br>Members<br>Dropped | Gain/<br>Loss<br>Members |
|-----------|--------------|------------------|------------------------|----------------|--------------------|----------------------|---------------------|--------------------------|-----------------------------|--------------------------|
| 2017-2018 | 2            | 5                | -3                     | 410            | 52                 | 25                   | 19                  | 506                      | 704                         | -198                     |
| 2018-2019 | 1            | 7                | -6                     | 383            | 32                 | 16                   | 30                  | 461                      | 659                         | -198                     |
| 2019-2020 | 1            | 6                | -5                     | 355            | 25                 | 20                   | 26                  | 426                      | 573                         | -147                     |
| 2020-2021 | 5            | 8                | -3                     | 440            | 134                | 44                   | 12                  | 630                      | 754                         | -124                     |
| 2021-2022 | 5            | 8                | -3                     | 492            | 120                | 46                   | 18                  | 676                      | 753                         | -77                      |
| Average   | 3            | 7                | -4                     | 416            | 73                 | 30                   | 21                  | 540                      | 689                         | -149                     |